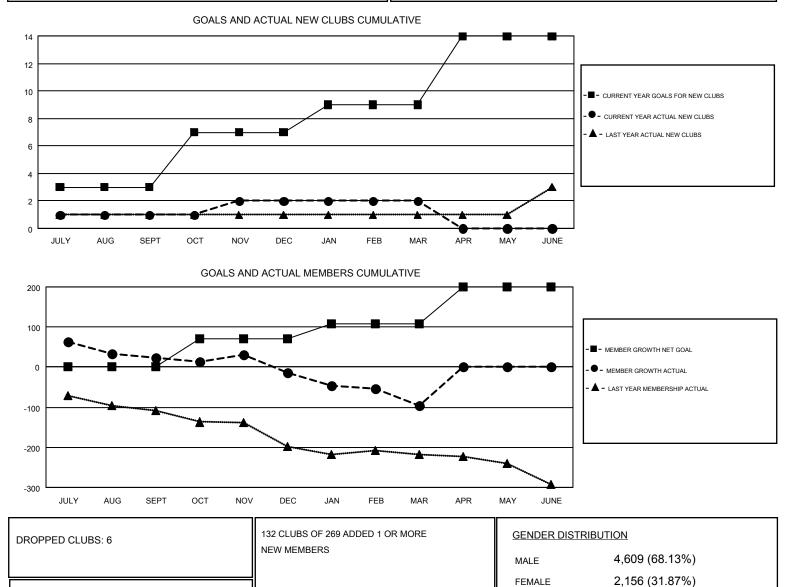

#### GMT: CINDY GREGG

| Clubs                 |               |           |               | Members               |                           |                         |                                                    |
|-----------------------|---------------|-----------|---------------|-----------------------|---------------------------|-------------------------|----------------------------------------------------|
| RESULTS FOR 2017-2018 |               |           |               | RESULTS FOR 2017-2018 |                           |                         |                                                    |
| QUARTER               | NEW CLUB GOAL | NEW CLUBS | DROPPED CLUBS | QUARTER               | MEMBER GROWTH NET<br>GOAL | MEMBER GROWTH<br>ACTUAL | DROPPED<br>MEMBERS ACTUAL<br>(including transfers) |
| JULY/AUG/SEPT         | 3             | 1         | 2             | JULY/AUG/SEPT         | 1                         | 297                     | 236                                                |
| OCT/NOV/DEC           | 4             | 1         | 2             | OCT/NOV/DEC           | 69                        | 165                     | 198                                                |
| JAN/FEB/MAR           | 2             | 0         | 2             | JAN/FEB/MAR           | 37                        | 128                     | 197                                                |
| APR/MAY/JUNE          | 5             | 0         | 0             | APR/MAY/JUNE          | 93                        | 0                       | 0                                                  |

DROPPED MEMBERS

DECEASED

OTHER

TOTAL

CLUB CANCELLED

91

28

510

629

CLICK HERE FOR CUMULATIVE

MEMBERSHIP DATA

TOTAL FAMILY UNIT MEMBERS

FAMILY MEMBERS PAYING HALF

DUES

1,100

558